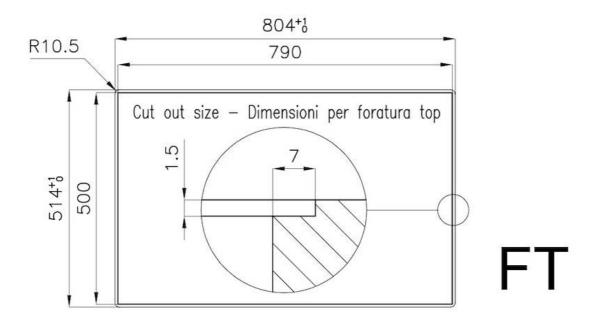

#### **DETAILS**

| Coloring               | Gun Metal                |
|------------------------|--------------------------|
| Edge/Installation Type | Flush-mount   Top-mount  |
| Finish                 | PVD                      |
| Material               | AISI 304 stainless steel |
| Texture                | Brushed in line          |
| Supply                 | 220-240 V; 50/60 Hz      |
| Dimensions             | 803x513 mm               |
| Base size              | 80 cm                    |
| Heating element        | Five burners             |
|                        |                          |

| Built-in hole   | View technical data sheet                                                                                                                                                                                                                                                                                                                      |
|-----------------|------------------------------------------------------------------------------------------------------------------------------------------------------------------------------------------------------------------------------------------------------------------------------------------------------------------------------------------------|
| Grids           | Cast iron grids and enamelled burner covers                                                                                                                                                                                                                                                                                                    |
| Total power     | 10.250 W                                                                                                                                                                                                                                                                                                                                       |
| Auxiliary       | 1.000 W                                                                                                                                                                                                                                                                                                                                        |
| Semirapid       | 3x1.750 W                                                                                                                                                                                                                                                                                                                                      |
| Double crown    | 4.000 W                                                                                                                                                                                                                                                                                                                                        |
| Safety          | Safety valve with quick-acting thermocouple                                                                                                                                                                                                                                                                                                    |
| Ignition        | Electric ignition under knob                                                                                                                                                                                                                                                                                                                   |
| Gas type        | Tested for installation with natural gas, LPG nozzle set included.                                                                                                                                                                                                                                                                             |
| Туре            | Gas Hob                                                                                                                                                                                                                                                                                                                                        |
| FEATURES        |                                                                                                                                                                                                                                                                                                                                                |
| Gun Metal       | The Gun Metal finish is obtained by treating steel with a physical process called PVD (Phisical Vacuum Deposition) which deposits particles of noble metals on the surface. The result is a unique and refined aesthetic effect, and an improvement of the mechanical properties of the steel which is more resistant to impact and scratches. |
| Cast iron grids | Cast-iron is the ideal material for an hob grid, this due to the manifold properties characterising it: high heat capacity that improves cooking performance; high weight and stability that improve safety; sturdiness that preserves the hob's original aspect over time; easy cleaning.                                                     |