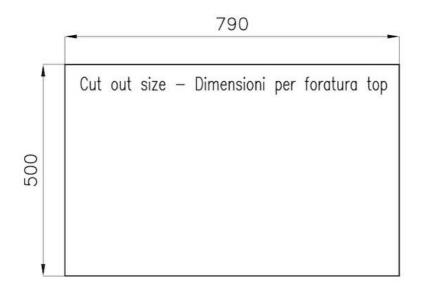

s also have independent ignition, making these burners perfect for both intensive and delicate cooking. |
| Ultra-flat hob      | Design meets functionality in the the ultra-flat models. Elegant grids that form a generously sized overall surface.                                                                                                                                                                               |
| Under-knob ignition | The utmost freedom of movement with electronic under-knob ignition, a common feature of all models that allows a one-hand ignition of the burner.                                                                                                                                                  |

### **TECHNICAL DATA**

### Foster ==





## Foster ==





**FTS** 

# Foster ==

### **GALLERY**









### **OPTIONAL ACCESSORIES**



Cast iron wok support 9601 727

#### **RECOMMENDED PAIRINGS**



Sink Milanello Gun Metal workstation 1034 056



Sink KE Filotop Gun Metal 2157 056