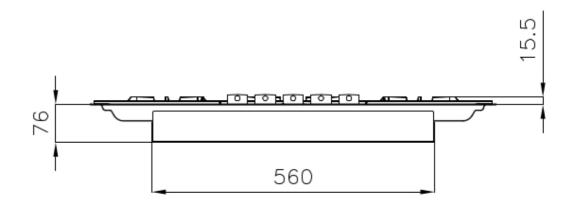

#### **DETAILS**

| Coloring               | Gun Metal                |
|------------------------|--------------------------|
| Edge/Installation Type | Flush-mount   Top-mount  |
| Finish                 | PVD                      |
| Material               | AISI 304 stainless steel |
| Texture                | Brushed in line          |
| Supply                 | 220-240 V; 50/60 Hz      |
| Dimensions             | 803x513 mm               |
| Base size              | 80 cm                    |
| Heating element        | Five burners             |
|                        |                          |