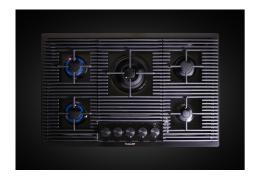

hese burners perfect for both intensive and delicate cooking. |
| Ultra-flat hob      | Design meets functionality in the the ultra-flat models. Elegant grids that form a generously sized overall surface.                                                                                                                                                                               |
| Under-knob ignition | The utmost freedom of movement with electronic under-knob ignition, a common feature of all models that allows a one-hand ignition of the burner.                                                                                                                                                  |

### **TECHNICAL DATA**

### Foster ==





## Foster ==





**FTS** 

# Foster ==

### **GALLERY**









### **OPTIONAL ACCESSORIES**



Cast iron wok support 9601 727

#### **RECOMMENDED PAIRINGS**



Sink Milanello Gun Metal workstation 1034 056



Sink KE Filotop Gun Metal 2157 056