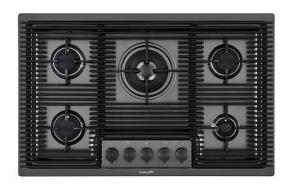

## **Cooker hob Milanello Gun Metal 5F**

Gas hobs

Code: 7682 006

#### **DETAILS**

| Coloring               | Gun Metal                |
|------------------------|--------------------------|
| Edge/Installation Type | Flush-mount   Top-mount  |
| Finish                 | PVD                      |
| Material               | AISI 304 stainless steel |
| Texture                | Brushed in line          |
| Supply                 | 220-240 V; 50/60 Hz      |
| Dimensions             | 803x513 mm               |
| Base size              | 80 cm                    |
| Heating element        | Five burners             |
|                        |                          |

| Built-in hole   | View technical data sheet                                                                                                                                                                                                                                                                                                                      |
|-----------------|------------------------------------------------------------------------------------------------------------------------------------------------------------------------------------------------------------------------------------------------------------------------------------------------------------------------------------------------|
| Grids           | Cast iron grids and enamelled burner covers                                                                                                                                                                                                                                                                                                    |
| Total power     | 10.250 W                                                                                                                                                                                                                                                                                                                                       |
| Auxiliary       | 1.000 W                                                                                                                                                                                                                                                                                                                                        |
| Semirapid       | 3x1.750 W                                                                                                                                                                                                                                                                                                                                      |
| Double crown    | 4.000 W                                                                                                                                                                                                                                                                                                                                        |
| Safety          | Safety valve with quick-acting thermocouple                                                                                                                                                                                                                                                                                                    |
| Ignition        | Electric ignition under knob                                                                                                                                                                                                                                                                                                                   |
| Gas type        | Tested for installation with natural gas, LPG nozzle set included.                                                                                                                                                                                                                                                                             |
| Туре            | Gas Hob                                                                                                                                                                                                                                                                                                                                        |
| FEATURES        |                                                                                                                                                                                                                                                                                                                                                |
| Gun Metal       | The Gun Metal finish is obtained by treating steel with a physical process called PVD (Phisical Vacuum Deposition) which deposits particles of noble metals on the surface. The result is a unique and refined aesthetic effect, and an improvement of the mechanical properties of the steel which is more resistant to impact and scratches. |
| Cast iron grids | Cast-iron is the ideal material for an hob grid, this due to the manifold properties characterising it: high heat capacity that improves cooking performance; high weight and stability that improve safety; sturdiness that preserves the hob's original aspect over time; easy cleaning.                                                     |