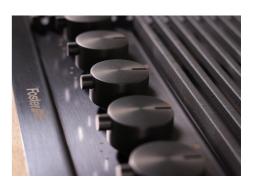

| Precise Power       | Flat burners with PrecisePower system: great control in flame-settings. Maximum precision in regulating the flame, thanks to the 10 pre-set levels of the PrecisePower system. And as a benefit, the nice and ultra-low look of the new Flat burners.                                              |
|---------------------|----------------------------------------------------------------------------------------------------------------------------------------------------------------------------------------------------------------------------------------------------------------------------------------------------|
| Safe cooking        | All Foster cooker hobs are equipped with safety valves. They shut off the gas supply very quickly if the flame accidentally goes out.                                                                                                                                                              |
| Special burners     | Many Foster hobs are equipped with special burners, with two or three rings of fire that greatly increase the power delivered and the heated surface. In the DUAL models the two fire crowns also have independent ignition, making these burners perfect for both intensive and delicate cooking. |
| Ultra-flat hob      | Design meets functionality in the the ultra-flat models. Elegant grids that form a generously sized overall surface.                                                                                                                                                                               |
| Under-knob ignition | The utmost freedom of movement with electronic under-knob ignition, a common feature of all models that allows a one-hand ignition of the burner.                                                                                                                                                  |