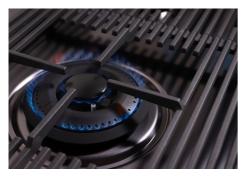

| Built-in hole   | View technical data sheet                                                                                                                                                                                                                                                                                                                      |
|-----------------|------------------------------------------------------------------------------------------------------------------------------------------------------------------------------------------------------------------------------------------------------------------------------------------------------------------------------------------------|
| Grids           | Cast iron grids and enamelled burner covers                                                                                                                                                                                                                                                                                                    |
| Total power     | 10.250 W                                                                                                                                                                                                                                                                                                                                       |
| Auxiliary       | 1.000 W                                                                                                                                                                                                                                                                                                                                        |
| Semirapid       | 3x1.750 W                                                                                                                                                                                                                                                                                                                                      |
| Double crown    | 4.000 W                                                                                                                                                                                                                                                                                                                                        |
| Safety          | Safety valve with quick-acting thermocouple                                                                                                                                                                                                                                                                                                    |
| Ignition        | Electric ignition under knob                                                                                                                                                                                                                                                                                                                   |
| Gas type        | Tested for installation with natural gas, LPG nozzle set included.                                                                                                                                                                                                                                                                             |
| Туре            | Gas Hob                                                                                                                                                                                                                                                                                                                                        |
| FEATURES        |                                                                                                                                                                                                                                                                                                                                                |
| Gun Metal       | The Gun Metal finish is obtained by treating steel with a physical process called PVD (Phisical Vacuum Deposition) which deposits particles of noble metals on the surface. The result is a unique and refined aesthetic effect, and an improvement of the mechanical properties of the steel which is more resistant to impact and scratches. |
| Cast iron grids | Cast-iron is the ideal material for an hob grid, this due to the manifold properties characterising it: high heat capacity that improves cooking performance; high weight and stability that improve safety; sturdiness that preserves the hob's original aspect over time; easy cleaning.                                                     |

| Precise Power       | Flat burners with PrecisePower system: great control in flame-settings. Maximum precision in regulating the flame, thanks to the 10 pre-set levels of the PrecisePower system. And as a benefit, the nice and ultra-low look of the new Flat burners.                                              |
|---------------------|----------------------------------------------------------------------------------------------------------------------------------------------------------------------------------------------------------------------------------------------------------------------------------------------------|
| Safe cooking        | All Foster cooker hobs are equipped with safety valves. They shut off the gas supply very quickly if the flame accidentally goes out.                                                                                                                                                              |
| Special burners     | Many Foster hobs are equipped with special burners, with two or three rings of fire that greatly increase the power delivered and the heated surface. In the DUAL models the two fire crowns also have independent ignition, making these burners perfect for both intensive and delicate cooking. |
| Ultra-flat hob      | Design meets functionality in the the ultra-flat models. Elegant grids that form a generously sized overall surface.                                                                                                                                                                               |
| Under-knob ignition | The utmost freedom of movement with electronic under-knob ignition, a common feature of all models that allows a one-hand ignition of the burner.                                                                                                                                                  |