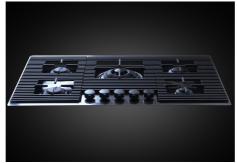

se burners perfect for both intensive and delicate cooking. |
| Ultra-flat hob      | Design meets functionality in the the ultra-flat models. Elegant grids that form a generously sized overall surface.                                                                                                                                                                               |
| Under-knob ignition | The utmost freedom of movement with electronic under-knob ignition, a common feature of all models that allows a one-hand ignition of the burner.                                                                                                                                                  |

### **TECHNICAL DATA**

### Foster ==





## Foster ==





**FTS** 

# Foster ==

### **GALLERY**









### **OPTIONAL ACCESSORIES**



Cast iron wok support 9601 727

#### **RECOMMENDED PAIRINGS**



Sink Milanello Gun Metal workstation 1034 056



Sink KE Filotop Gun Metal 2157 056