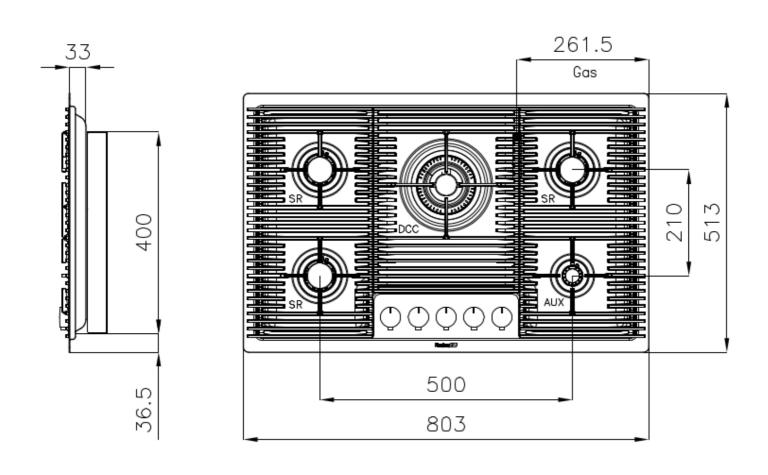

#### **DETAILS**

| Coloring               | Gun Metal                |
|------------------------|--------------------------|
| Edge/Installation Type | Flush-mount   Top-mount  |
| Finish                 | PVD                      |
| Material               | AISI 304 stainless steel |
| Texture                | Brushed in line          |
| Supply                 | 220-240 V; 50/60 Hz      |
| Dimensions             | 803x513 mm               |
| Base size              | 80 cm                    |
| Heating element        | Five burners             |
|                        |                          |